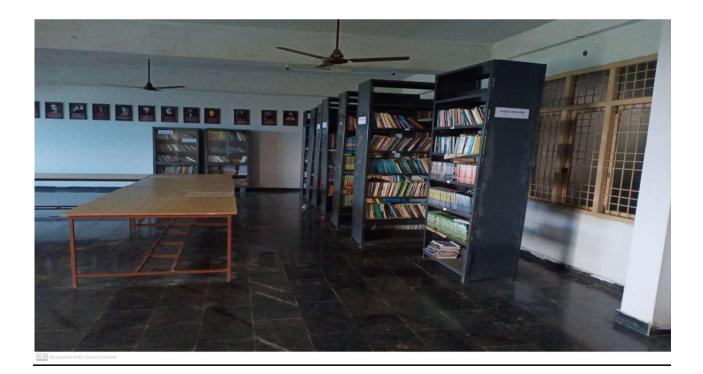

### LIBRARY ROOM

Pragathi College of Physical Education library is equipped to meet essential academic and intellectual needs of its students, and college library has well equipped with ample sitting arrangements for students and staffs. The library has good number of Books, Periodicals, Journals, magazines and Encyclopaedias related to Physical Education and Sports. The Pragathi college of Physical Education library has over 2502 books, 10 Journals and other books 402 ,books subject papers 1250,Reference books 360,