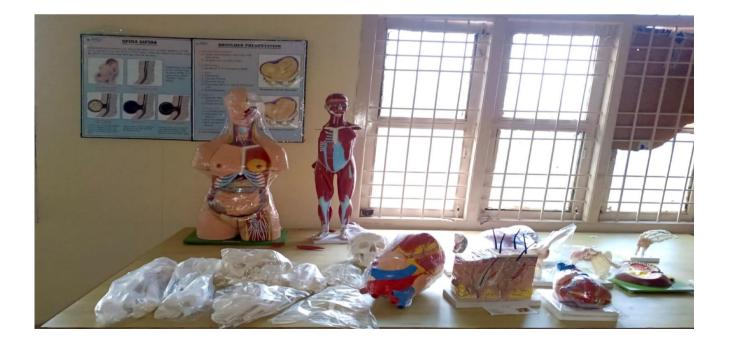

#### ANATOMY AND PHYSIOLOGY LAB

Pragathi College of Physical Education has a well-equipped Anatomy and Physiology lab with consist of various charts, models, & various DVD's related to Anatomy and Physiology. The foundation also has a well-equipped Anatomy Museum.