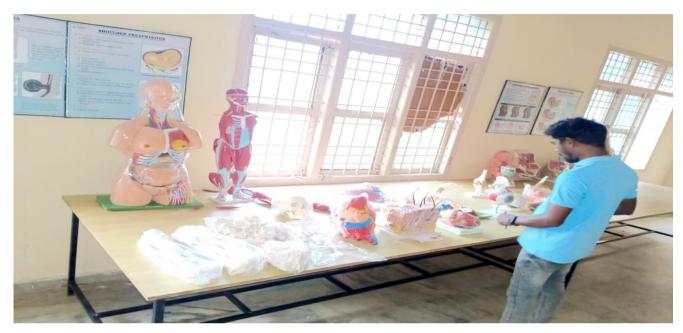

#### ANATOMY AND PHYSIOLOGY LAB

Pragathi College of Physical Education has a well-equipped Anatomy and Physiology lab with consist of various charts, models, & various DVD's related to Anatomy and Physiology. The foundation also has a well-equipped Anatomy Museum.