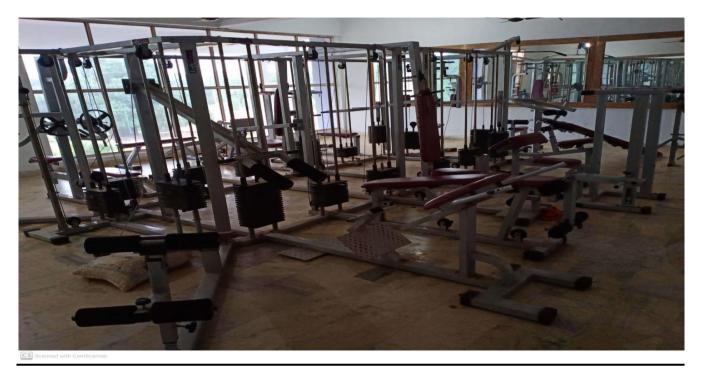

faculties also take up classes for our students in psychology.





## **SPORTS & TEST AND MEASUREMENT**

The College well equipped Sports Training and Test and measurement Lab which are utilised by our students on a regular basis.



### LIBRARY ROOM

Pragathi College of Physical Education library is equipped to meet essential academic and intellectual needs of its students, and college library has well equipped with ample sitting arrangements for students and staffs. The library has good number of Books, Periodicals, Journals, magazines and Encyclopaedias related to Physical Education and Sports. The Pragathi college of Physical Education library has over 2502 books, 10 Journals and other books 402 ,books subject papers 1250,Reference books 360,





<u>GYM – 26 station s multy gym</u>





## FIST AID ROOM





### **COMPUTER LAB**

The College has fully equipped computerised lab for the students. Around 100 numbers of computers are allotted for students for practical purposes. Specialised staffs take up practical as well as theory classes for the students.





## **STAFF ROOM**







#### **SEMANIOR HALL**





## **CLASS ROOMS**

## <u>Class room – 1</u>



# <u>Class room – 2</u>



# <u>Class room – 3</u>



## <u>Class room – 4</u>



## <u>Class room – 5</u>



## <u>Class room – 6</u>



## <u>Class room – 7</u>



## <u>Class room – 8</u>



## <u>CLASS ROOM – 9</u>



## <u>CLASS ROOM – 10</u>