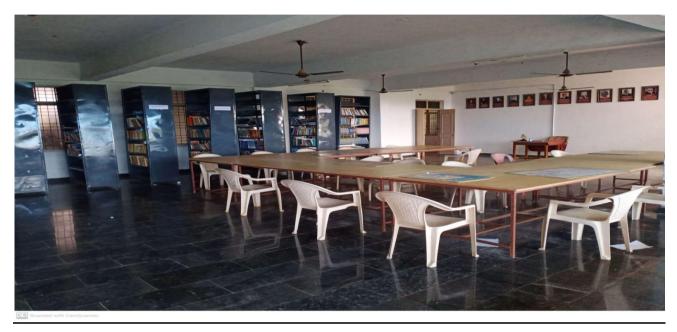

### LIBRARY ROOM

Pragathi College of Physical Education library is equipped to meet essential academic and intellectual needs of its students, and college library has well equipped with ample sitting arrangements for students and staffs. The library has good number of Books, Periodicals, Journals, magazines and Encyclopaedias related to Physical Education and Sports. The Pragathi college of Physical Education library has over 2502 books, 10 Journals and other books 402 ,books subject papers 1250,Reference books 360,