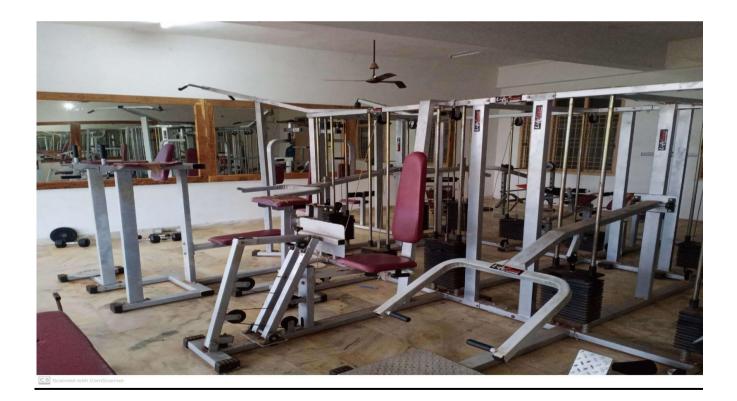

culties also take up classes for our students in psychology.





## **SPORTS & TEST AND MEASUREMENT**

The College well equipped Sports Training and Test and measurement Lab which are utilised by our students on a regular basis.



### LIBRARY ROOM

Pragathi College of Physical Education library is equipped to meet essential academic and intellectual needs of its students, and college library has well equipped with ample sitting arrangements for students and staffs. The library has good number of Books, Periodicals, Journals, magazines and Encyclopaedias related to Physical Education and Sports. The Pragathi college of Physical Education library has over 2502 books, 10 Journals and other books 402 ,books subject papers 1250,Reference books 360,





<u>GYM – 26 station s multy gym</u>





## FIST AID ROOM





### **COMPUTER LAB**

The College has fully equipped computerised lab for the students. Around 100 numbers of computers are allotted for students for practical purposes. Specialised staffs take up practical as well as theory classes for the students.





## **STAFF ROOM**







#### **SEMANIOR HALL**





## **CLASS ROOMS**

## <u>Class room – 1</u>



# <u>Class room – 2</u>



# <u>Class room – 3</u>



## <u>Class room – 4</u>



## <u>Class room – 5</u>



## <u>Class room – 6</u>



## <u>Class room – 7</u>



## <u>Class room – 8</u>



## <u>CLASS ROOM – 9</u>



## <u>CLASS ROOM – 10</u>