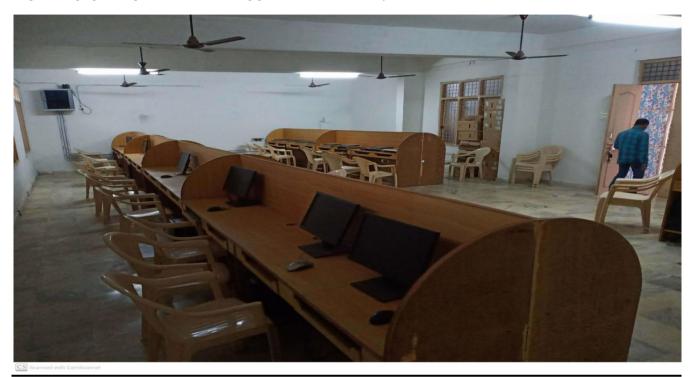

### **COMPUTER LAB**

The College has fully equipped computerised lab for the students. Around 100 numbers of computers are allotted for students for practical purposes. Specialised staffs take up practical as well as theory classes for the students.