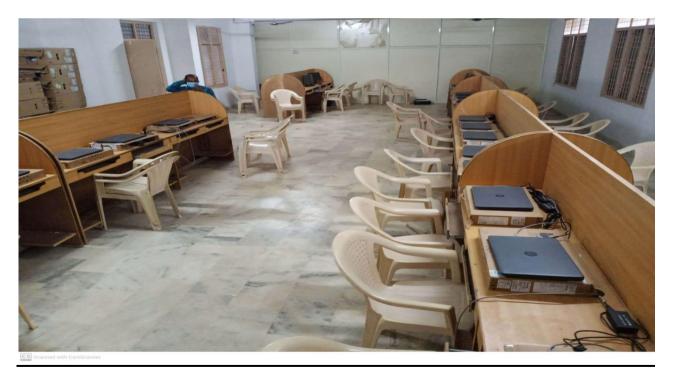

### **COMPUTER LAB**

The College has fully equipped computerised lab for the students. Around 100 numbers of computers are allotted for students for practical purposes. Specialised staffs take up practical as well as theory classes for the students.